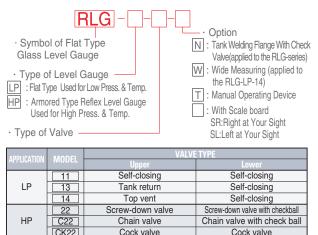

#### **MODEL NUMBER CODE SYSTEM**

| Model       | Valve type          |                                     | Connection     | Range of | Range of | Material |                  |                 |              | Center       |
|-------------|---------------------|-------------------------------------|----------------|----------|----------|----------|------------------|-----------------|--------------|--------------|
| INIOUGI     | Upper               | Lower                               | size           | pressure | temp.    | Valve    | Front<br>channel | Back<br>channel | Glass        | to<br>Center |
| RLG-LP-11   | Self-closing        | Self-closing                        | JIS 5K20A, 25A | 3kg∕cm²  | 150°C    | BC6      | SUS304           | SUS304          | Borosilicate | 285          |
| RLG-LP-13   | Tank return         | Self-closing                        | JIS 5K20A, 25A | 3kg/cm²  | 150°C    | BC6      | SUS304           | SUS304          | Borosilicate | ~<br>5100    |
| RLG-LP-14   | Top vent            | Self-closing                        | JIS 5K20A, 25A | 3kg/cm²  | 150°C    | BC6      | SUS304           | SUS304          | Borosilicate | (m/m)        |
| RLG-HP-22   | Screw-down<br>valve | Screw-down valve<br>WITH CHECK BALL | JIS 16K20A     | 50kg/cm² | 300°C    | C,S      | C,S              | C,S             | Borosilicate | 320          |
| RLG-HP-C22  | Chain valve         | Chain valve<br>WITH CHECK BALL      | JIS 16K20A     | 30kg/cm² | 300°C    | C,S      | C,S              | C,S             | Borosilicate | ~<br>2870    |
| RLG-HP-CK22 | Cock vlave          | Cock vlave                          | JIS 16K20A     | 20kg/cm² | 300°C    | C,S      | C,S              | C,S             | Borosilicate | (m/m)        |

The level gauges shall be classified into three types 11, 13, 14 according to the shape of the upper body.

Please consult with our factory when other conditions are required.