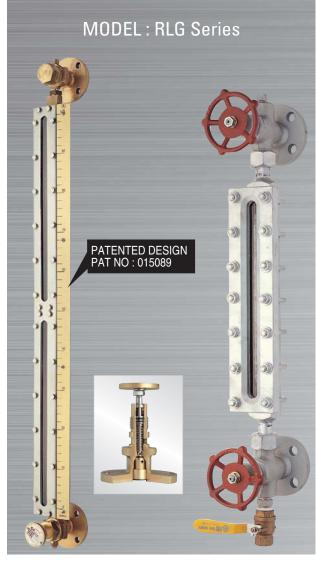

# Flat Type Glass Level Gauge

· RLG-LP Series

· RLG-HP Series

#### HANLA MARINE GAUGE

Flat type glass level gauges have been developed to comply with the requirements of the SOLAS 1981, 1983, 1996, 1997, 1998 amendments. The gauges have been reviewed and a suitable construction is accepted by marine classification authorities throughout the world.

## **FLAT GLASS DESIGN**

The toughened borosilicate glass window is housed and protected in a robust stainless steel column. The exellent level indication even of colourless liquids is provided by reflex glass viewing windows.

#### **EASY MAINTENANCE FOR RLG-LP SERIES**

When required, the liquid chambers can be cleaned with the gauge on the tank, alternatively the isolating valves will be able to remove the column without drain of the tank.